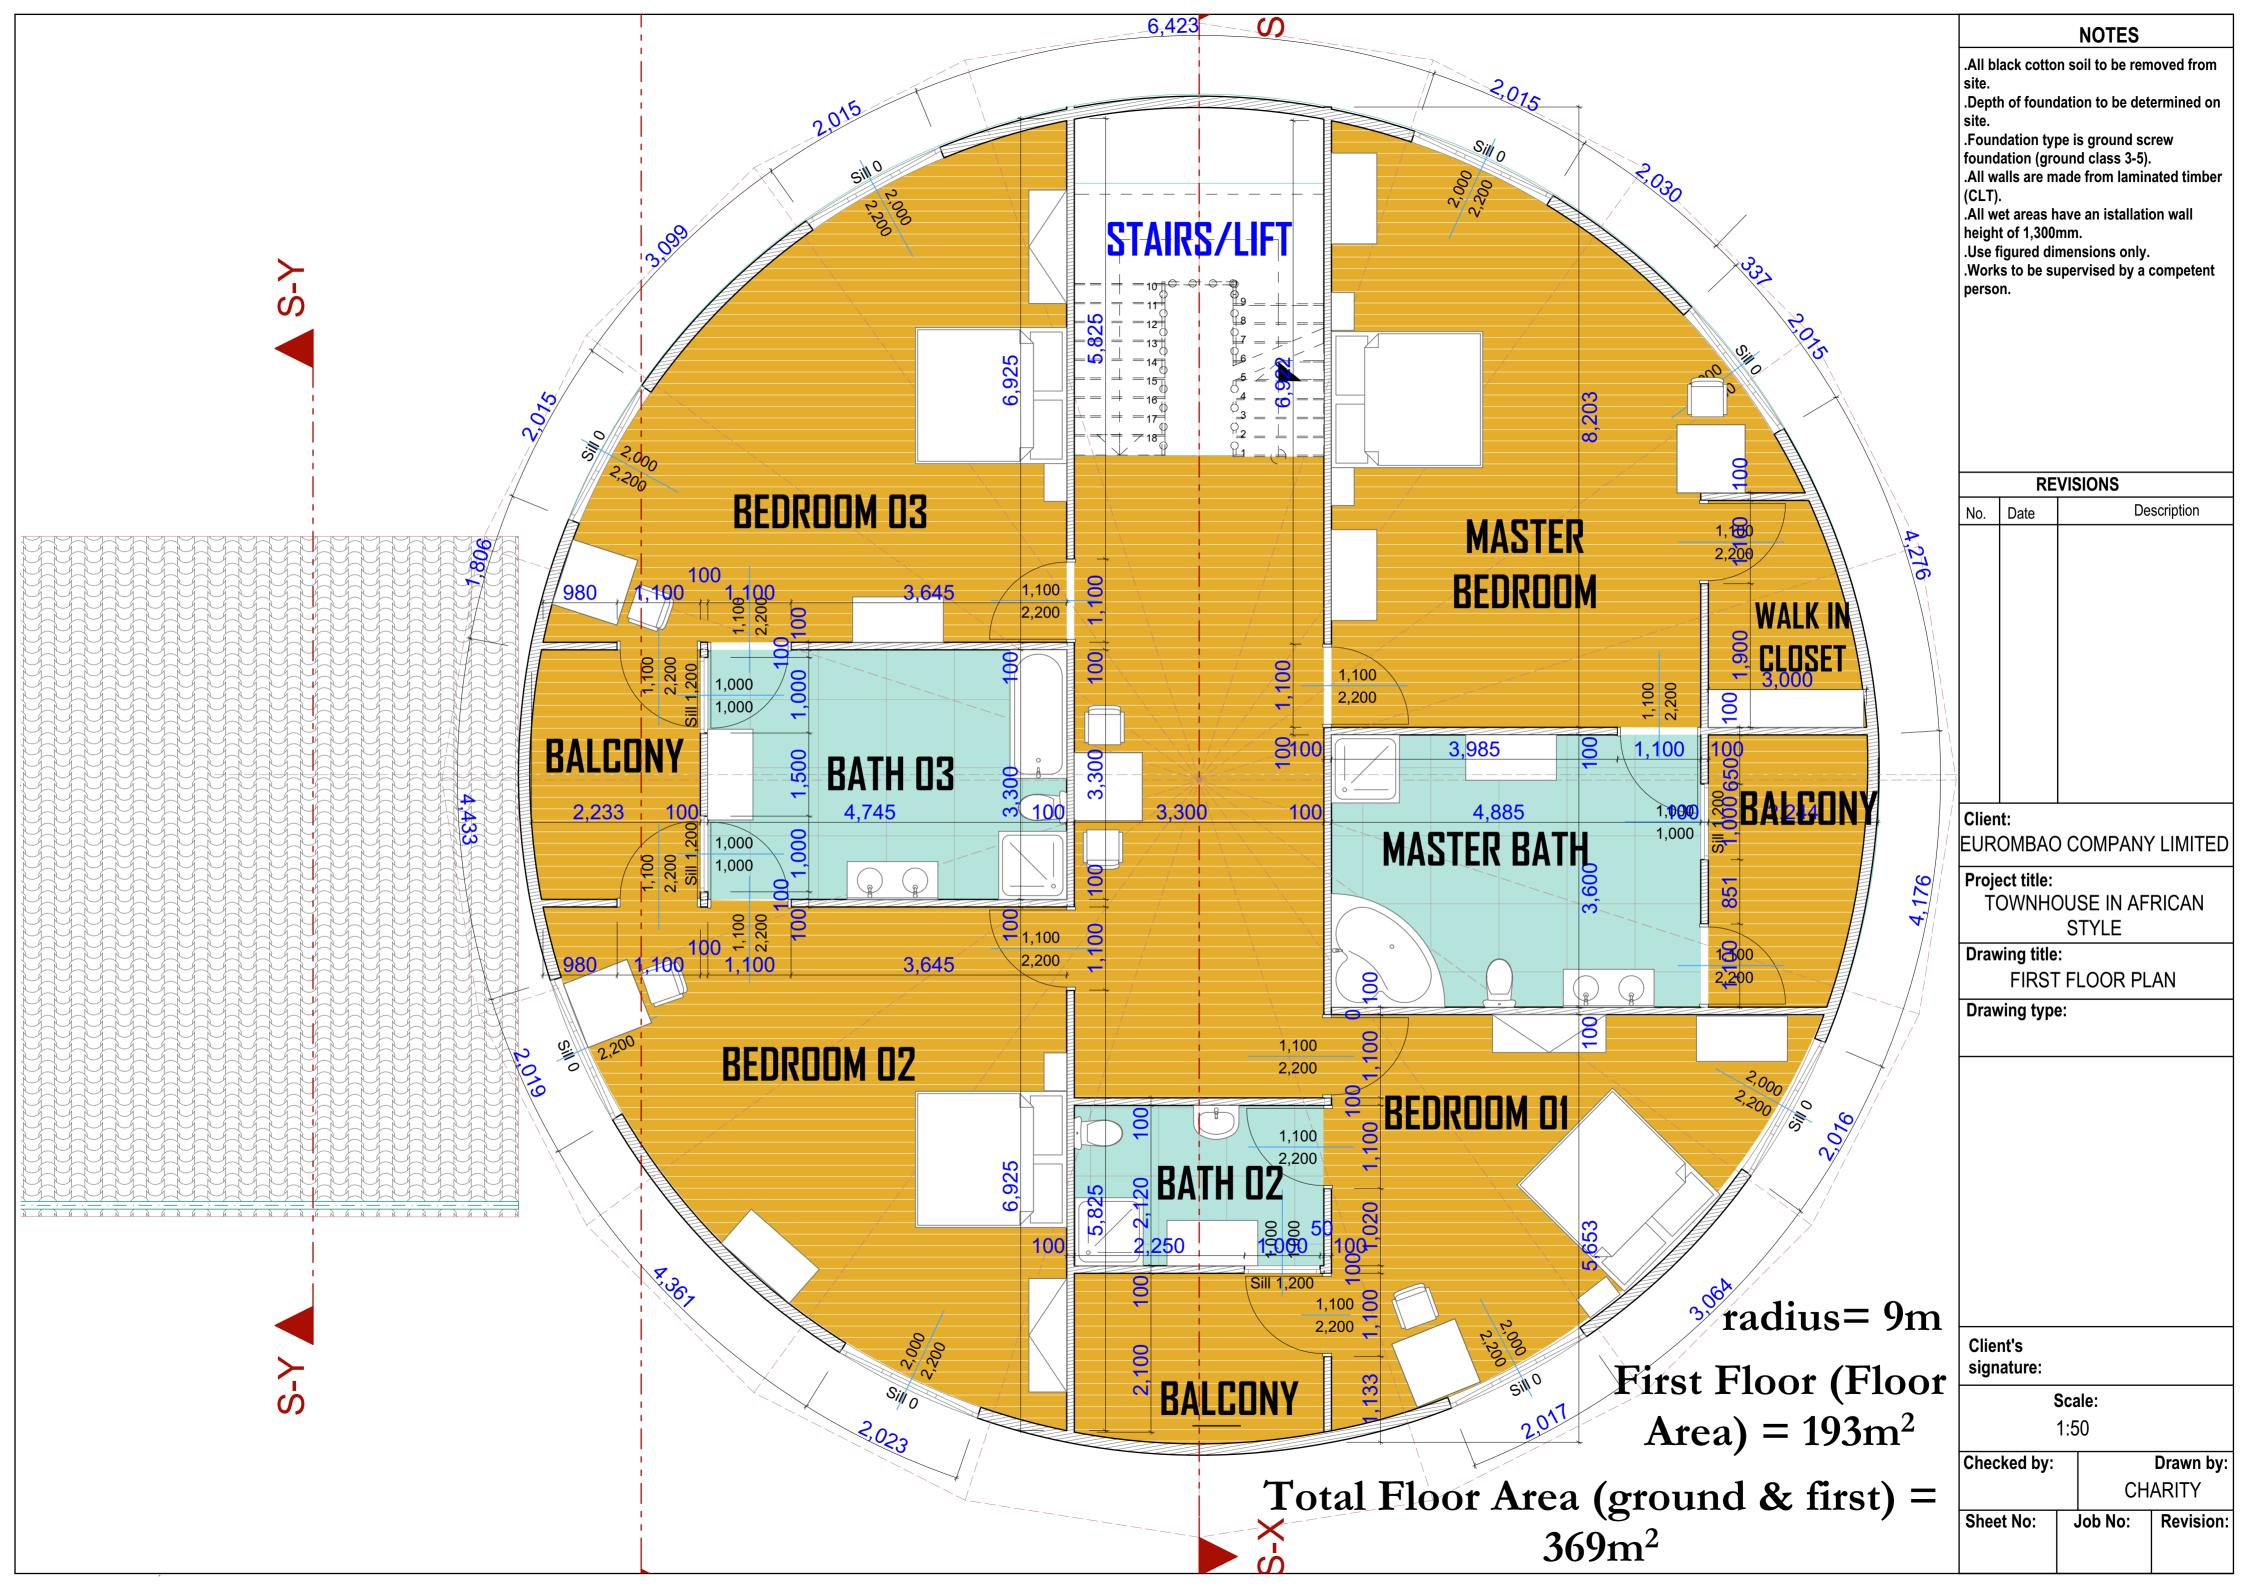

## **NOTES**

.All black cotton soil to be removed from

Depth of foundation to be determined on site.

Foundation type is ground screw foundation (ground class 3-5).

All walls are made from laminated timber

.All wet areas have an istallation wall height of 1,300mm.

.Use figured dimensions only.
.Works to be supervised by a competent

Description

EUROMBAO COMPANY LIMITED

Project title:

TOWNHOUSE IN AFRICAN STYLE