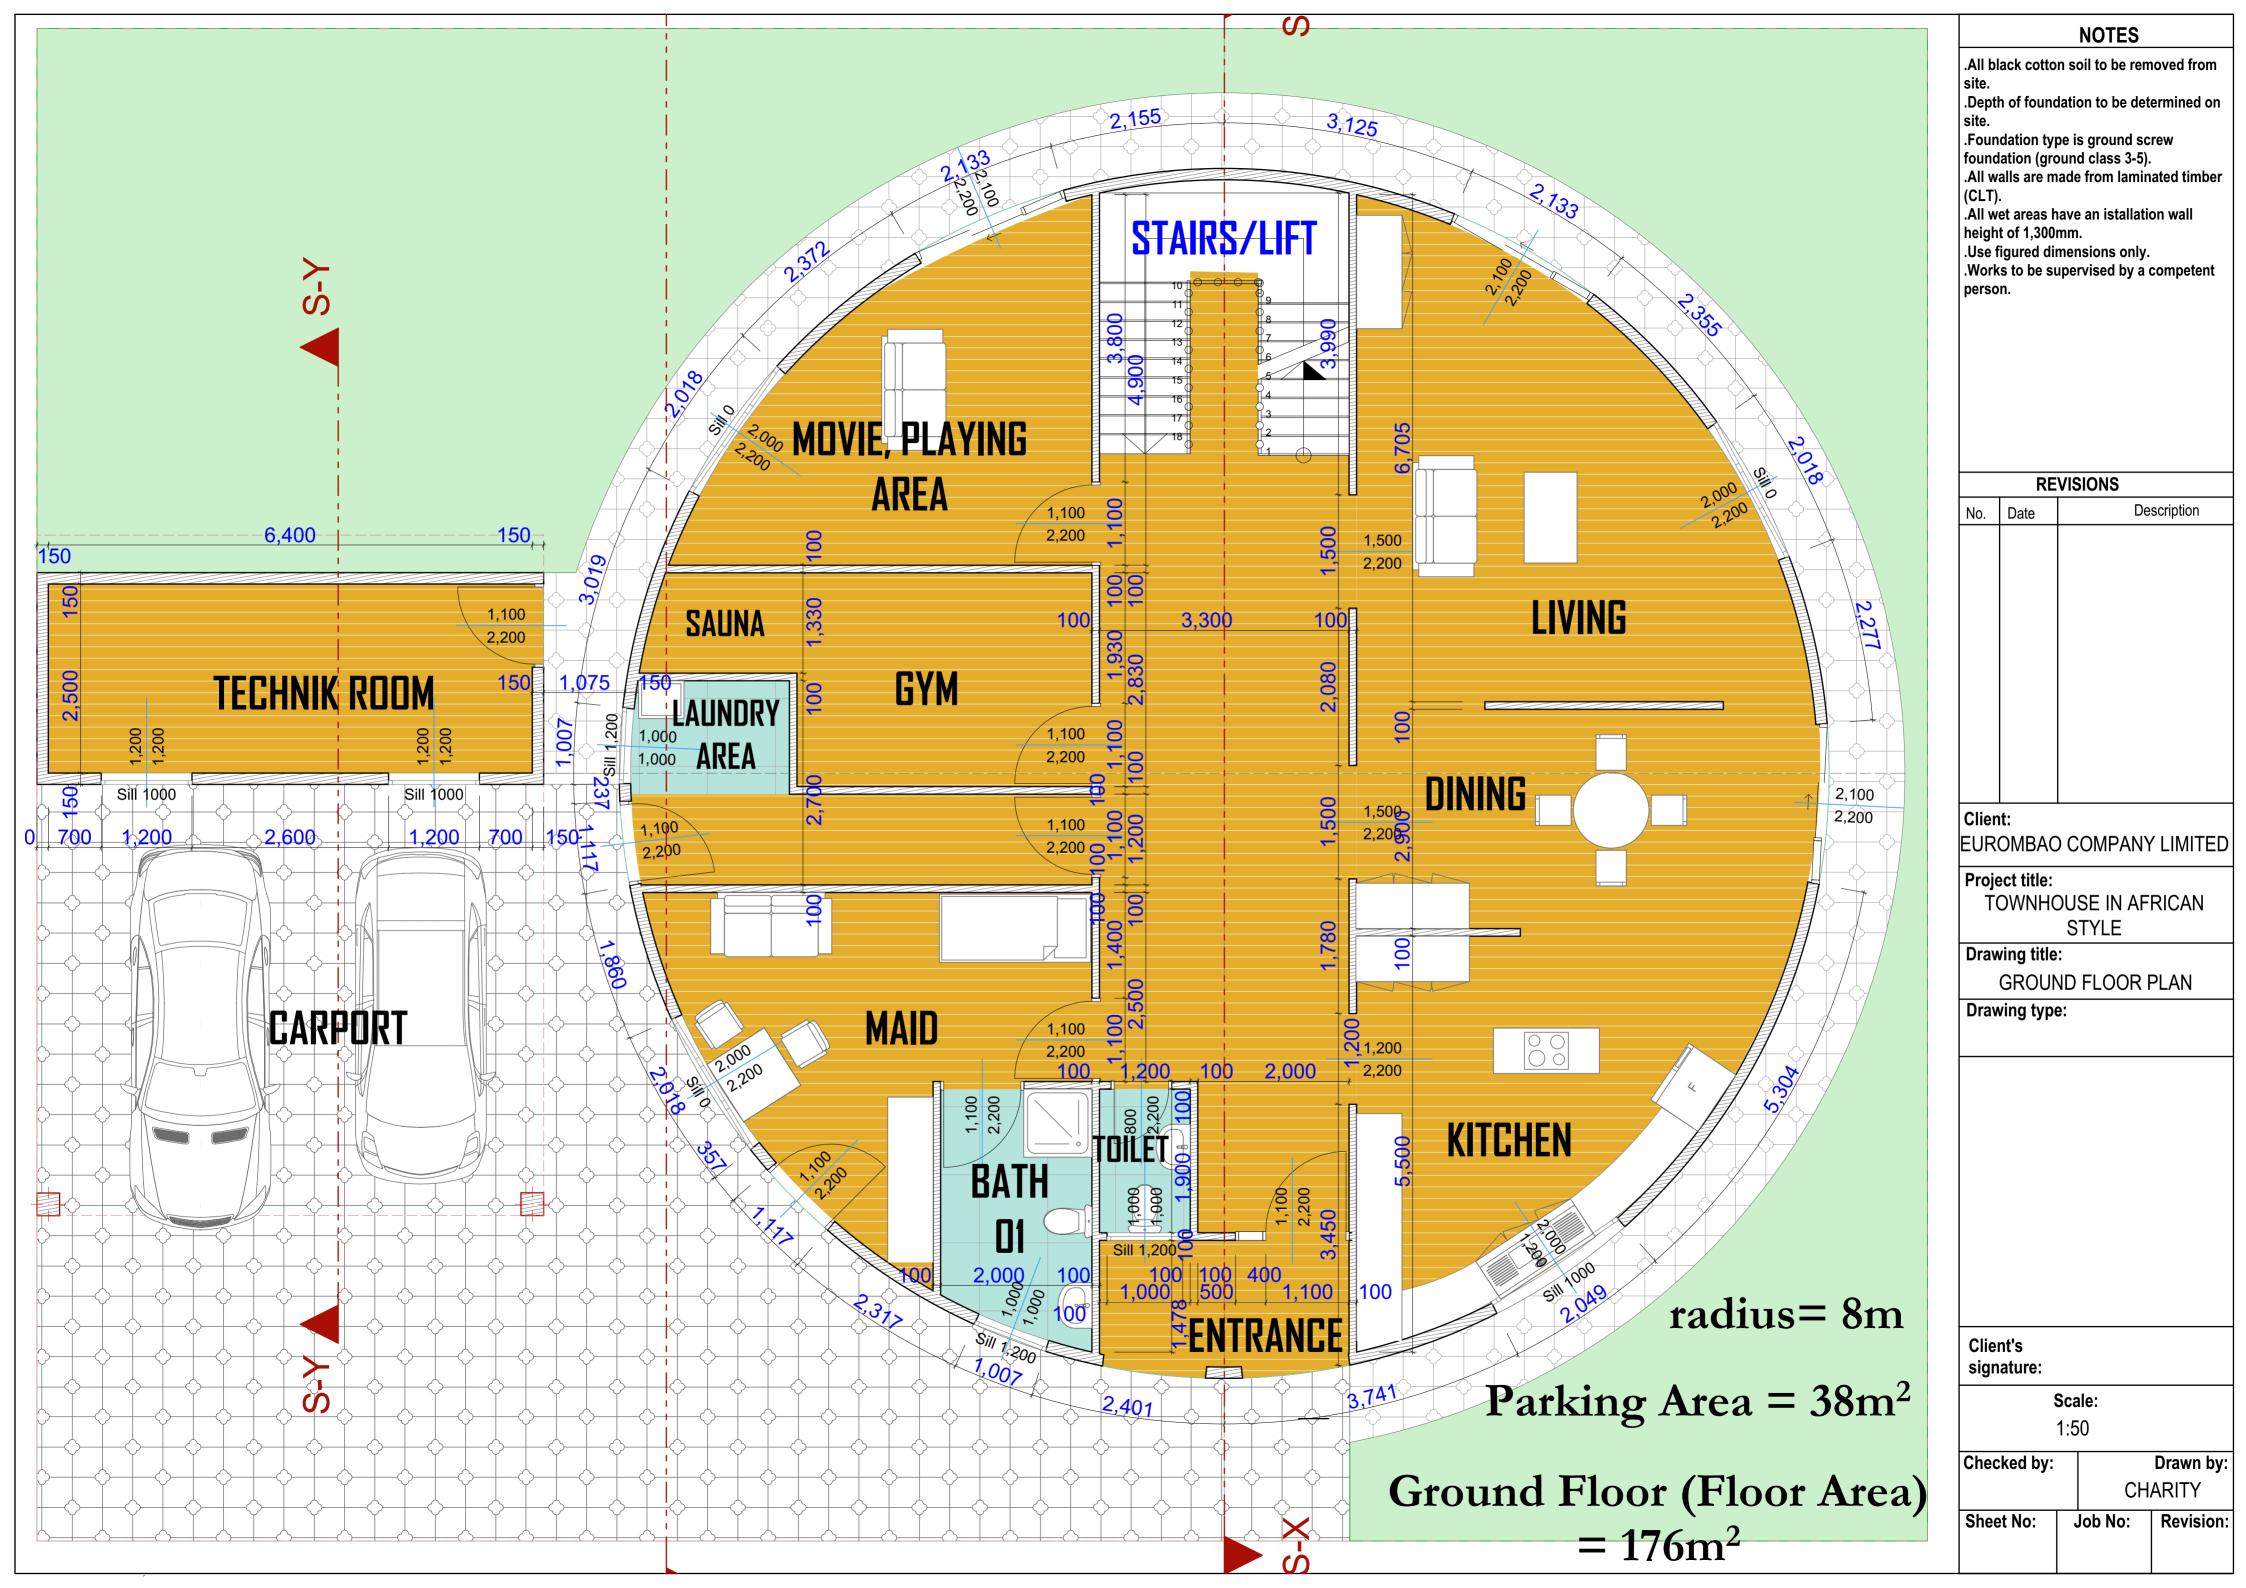

## **NOTES**

.All black cotton soil to be removed from

Depth of foundation to be determined on site.

Foundation type is ground screw foundation (ground class 3-5).

All walls are made from laminated timber

.All wet areas have an istallation wall height of 1,300mm.

.Use figured dimensions only.
.Works to be supervised by a competent

Description

EUROMBAO COMPANY LIMITED

Project title:

TOWNHOUSE IN AFRICAN STYLE