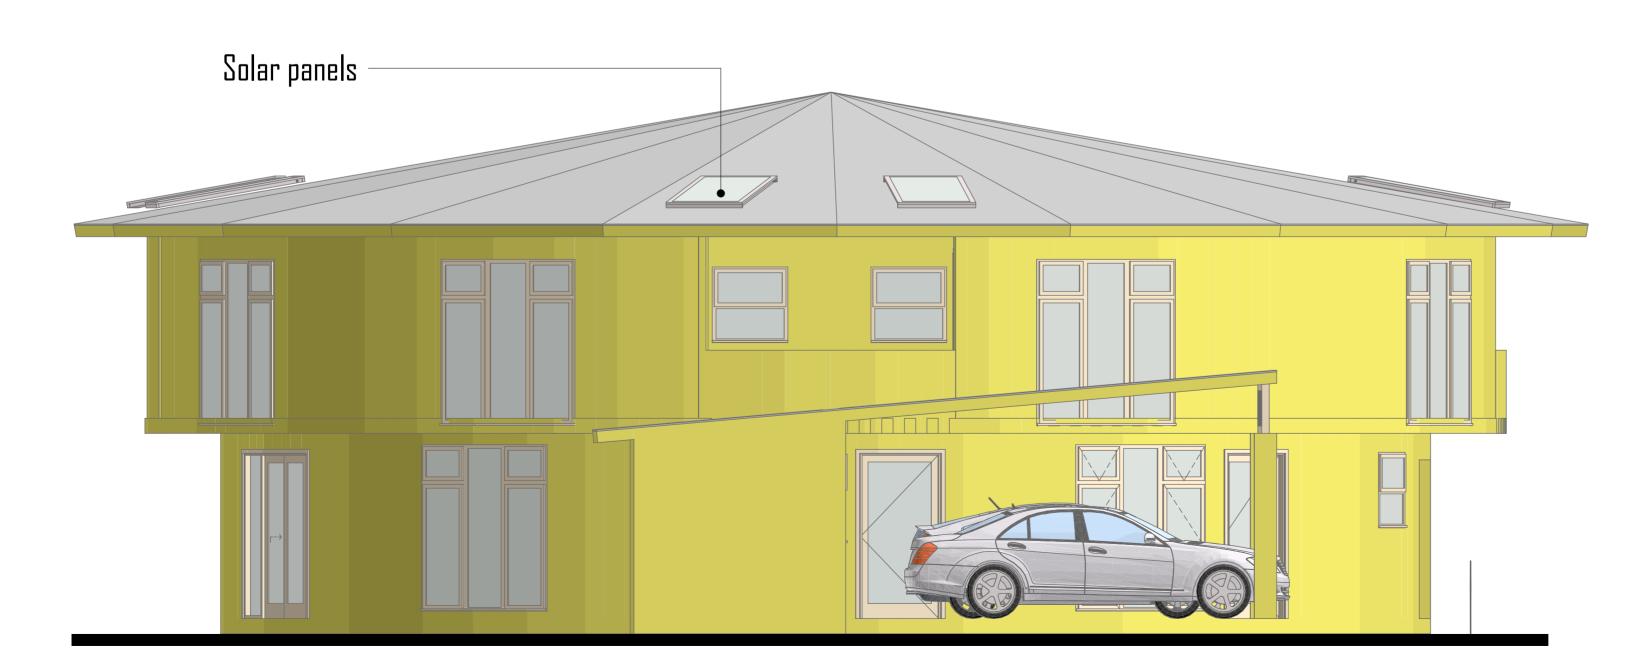

## **BACK ELEVATION**

## **SIDE ELEVATION**

## **NOTES**

.All black cotton soil to be removed from

Depth of foundation to be determined on site.

Foundation type is ground screw foundation (ground class 3-5).

All walls are made from laminated timber

.All wet areas have an istallation wall height of 1,300mm.

.Use figured dimensions only.
.Works to be supervised by a competent

Description

EUROMBAO COMPANY LIMITED

Project title:

TOWNHOUSE IN AFRICAN STYLE

Drawing title:

**ELEVATIONS** 

Drawing type:

Client's signature:

> Scale: 1:50

Checked by:

Drawn by: CHARITY

Sheet No: