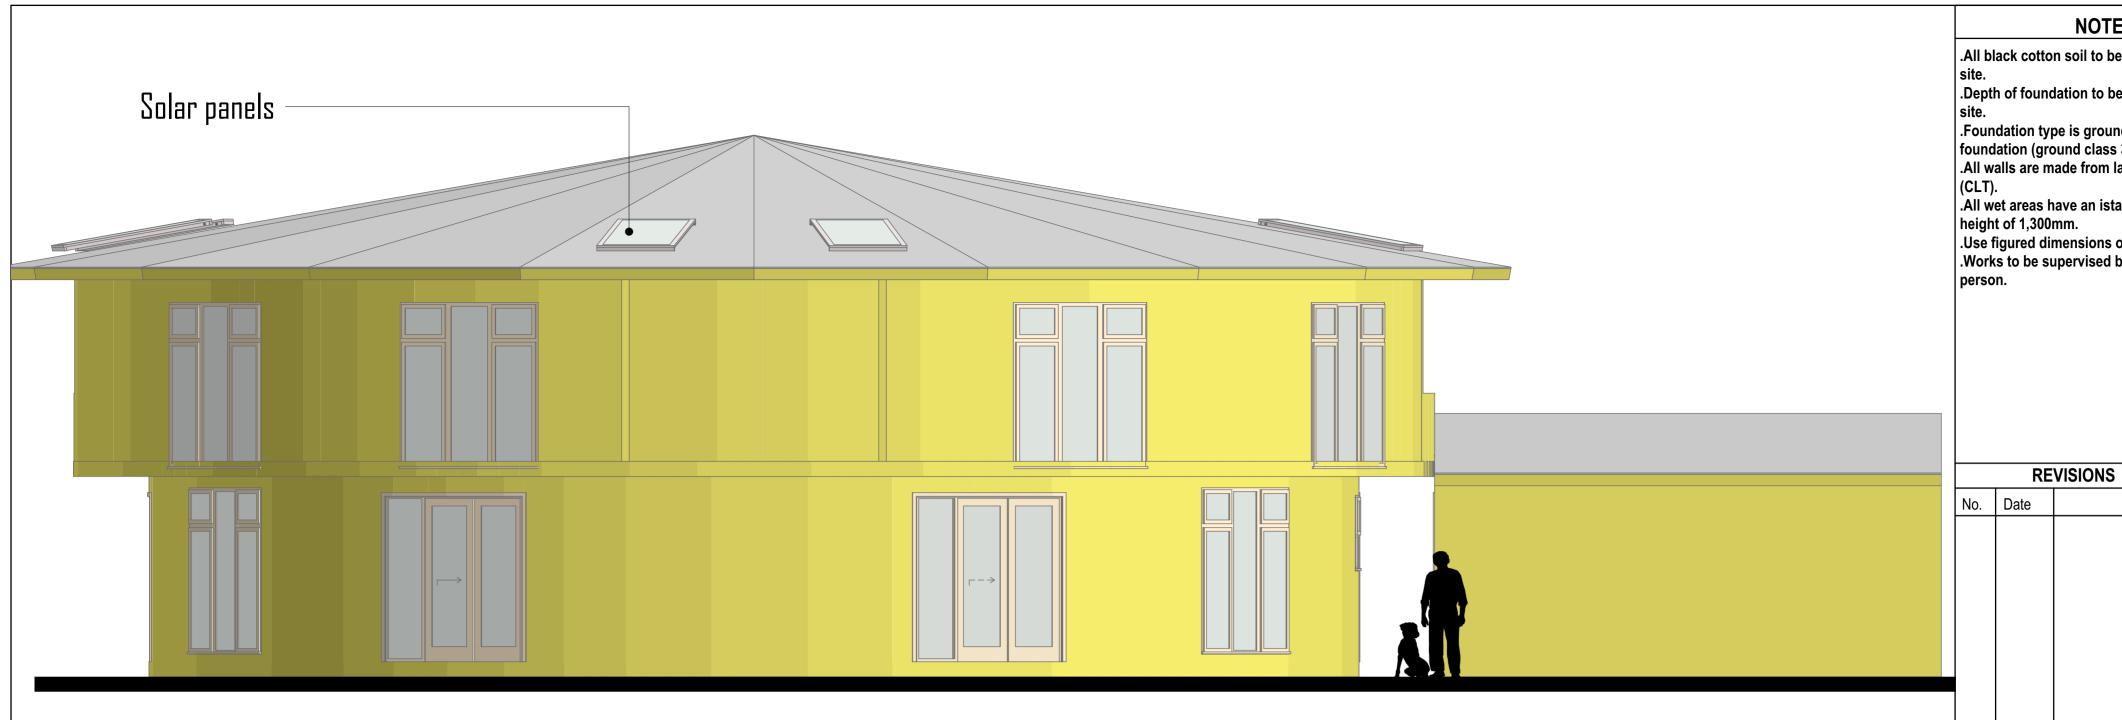

## **SIDE ELEVATION**

## **NOTES**

.All black cotton soil to be removed from

Depth of foundation to be determined on site.

Foundation type is ground screw foundation (ground class 3-5).

All walls are made from laminated timber

.All wet areas have an istallation wall height of 1,300mm.

.Use figured dimensions only.
.Works to be supervised by a competent

Description

EUROMBAO COMPANY LIMITED

Project title:

TOWNHOUSE IN AFRICAN STYLE