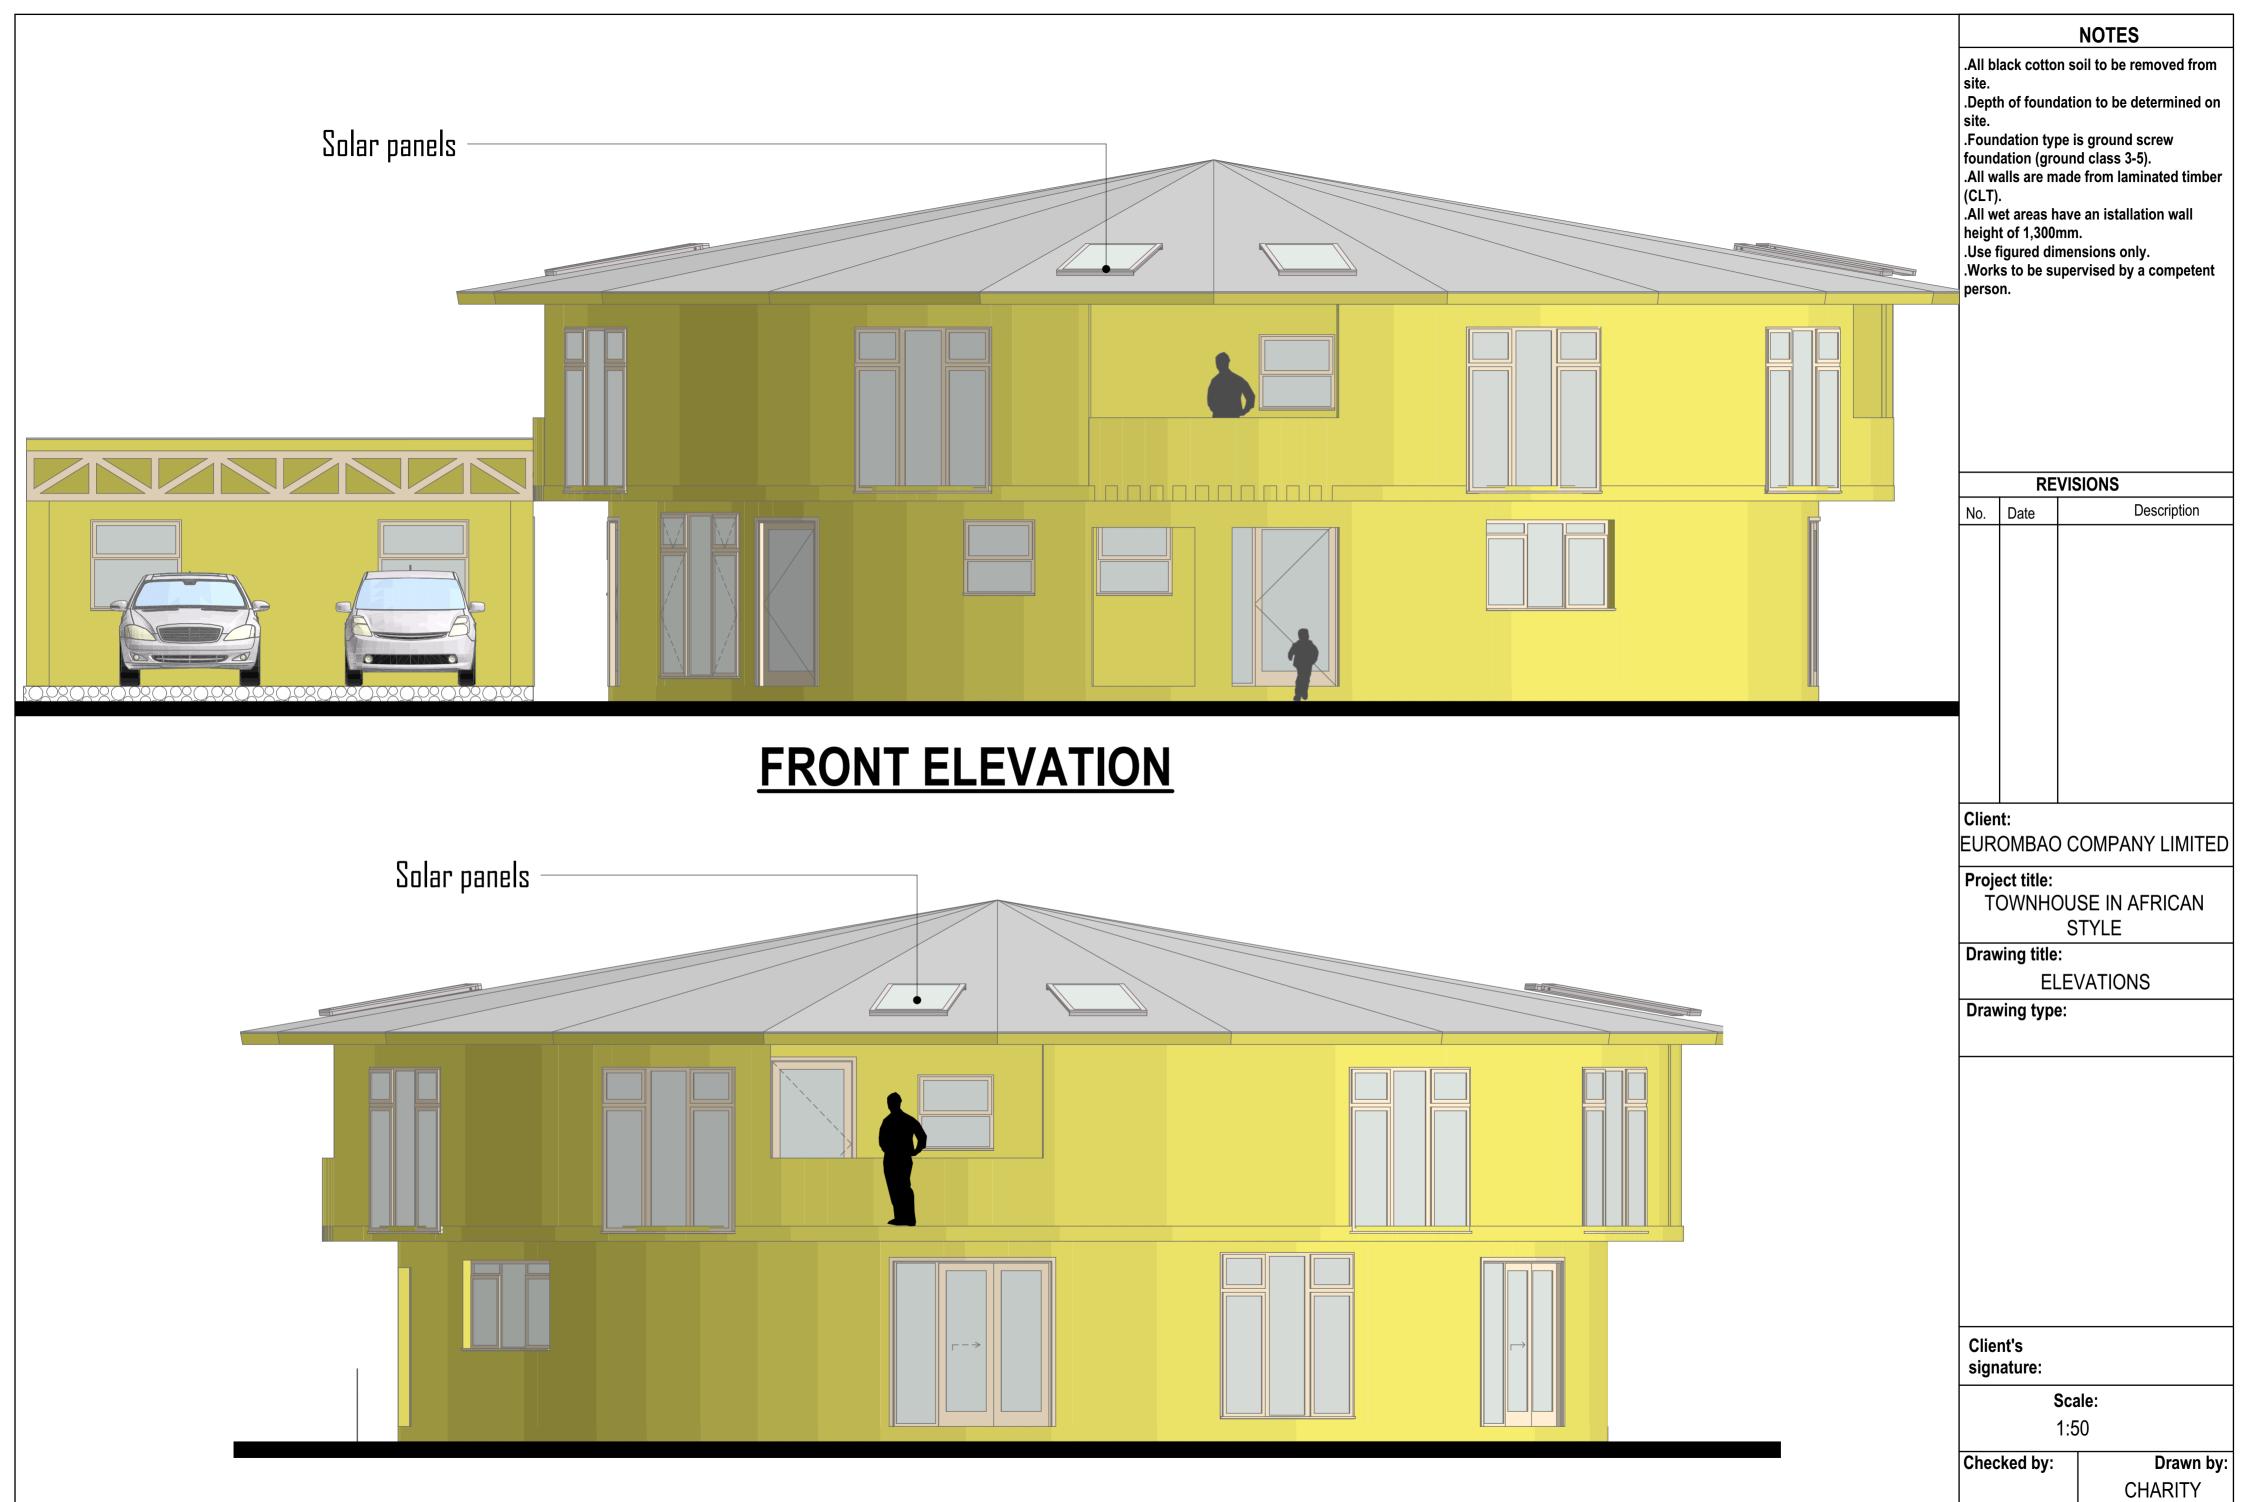

## **NOTES**

.All black cotton soil to be removed from

Depth of foundation to be determined on site.

Foundation type is ground screw foundation (ground class 3-5).

All walls are made from laminated timber

.All wet areas have an istallation wall height of 1,300mm.

.Use figured dimensions only.
.Works to be supervised by a competent

Description

EUROMBAO COMPANY LIMITED

Project title:

TOWNHOUSE IN AFRICAN STYLE

Drawing title:

**ELEVATIONS** 

Drawing type:

Client's signature:

> Scale: 1:50

Checked by:

Drawn by: CHARITY

Sheet No: