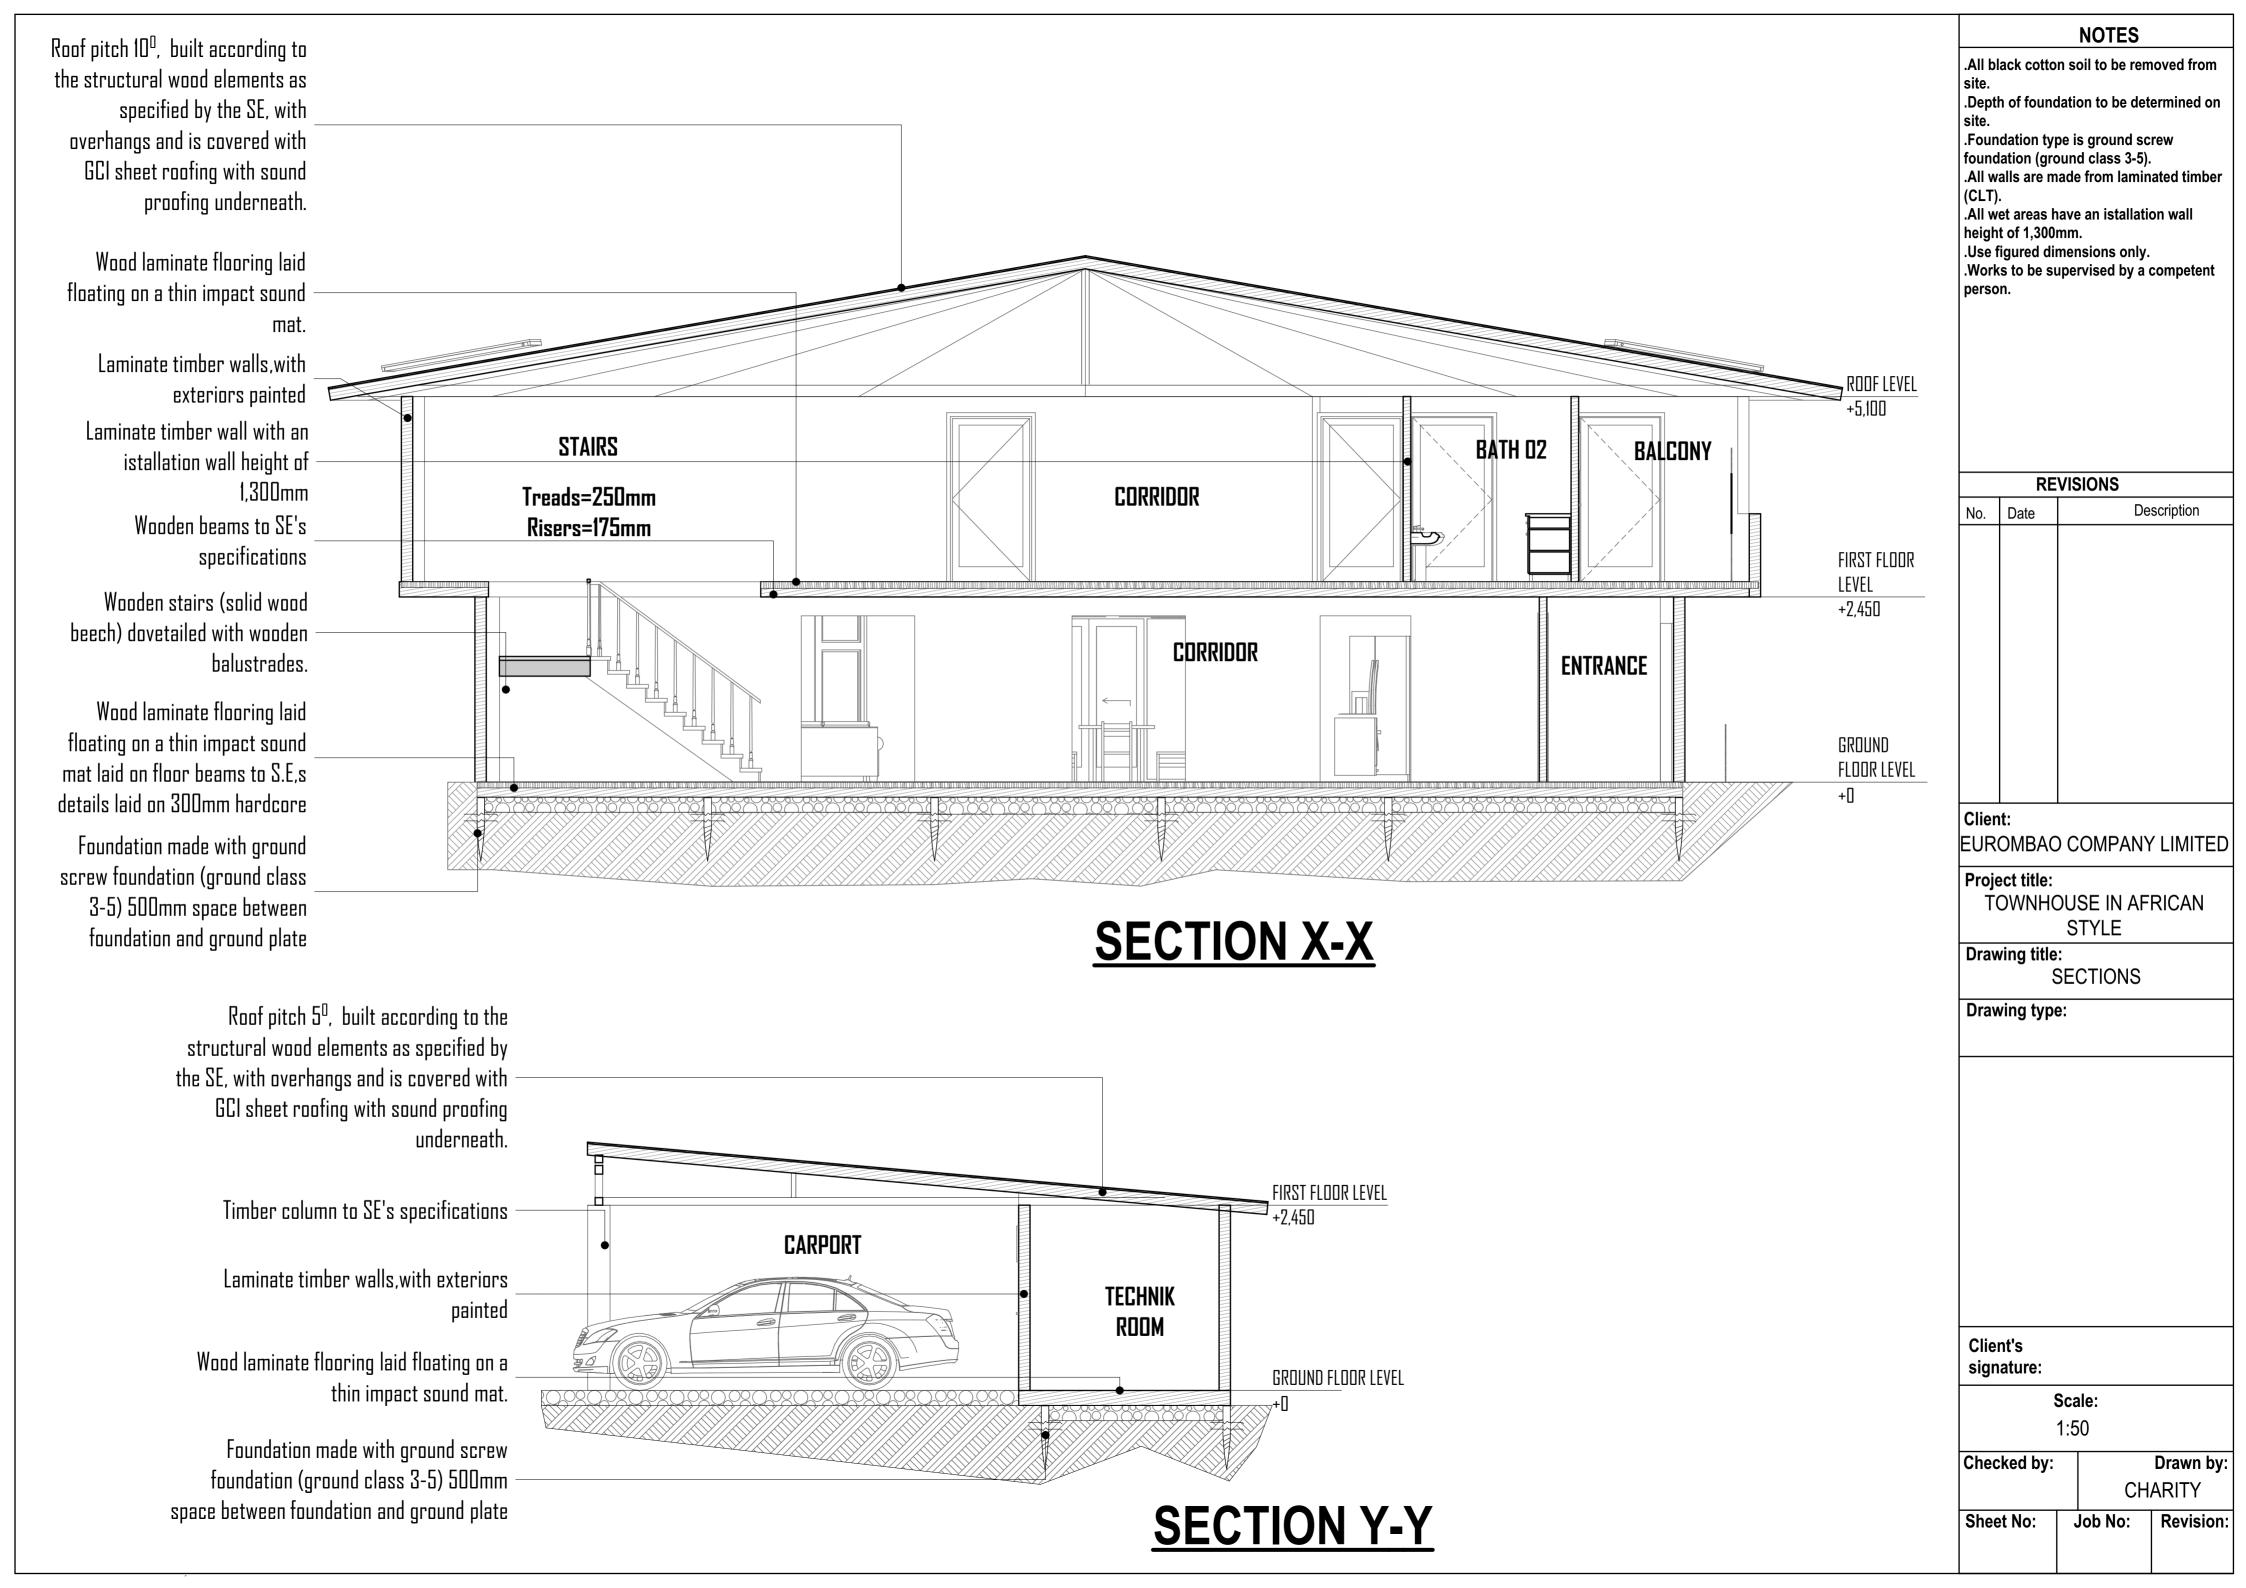

## **NOTES**

.All black cotton soil to be removed from

Depth of foundation to be determined on site.

Foundation type is ground screw foundation (ground class 3-5).

All walls are made from laminated timber

.All wet areas have an istallation wall height of 1,300mm.

.Use figured dimensions only.
.Works to be supervised by a competent

Description

EUROMBAO COMPANY LIMITED

Project title:

TOWNHOUSE IN AFRICAN STYLE